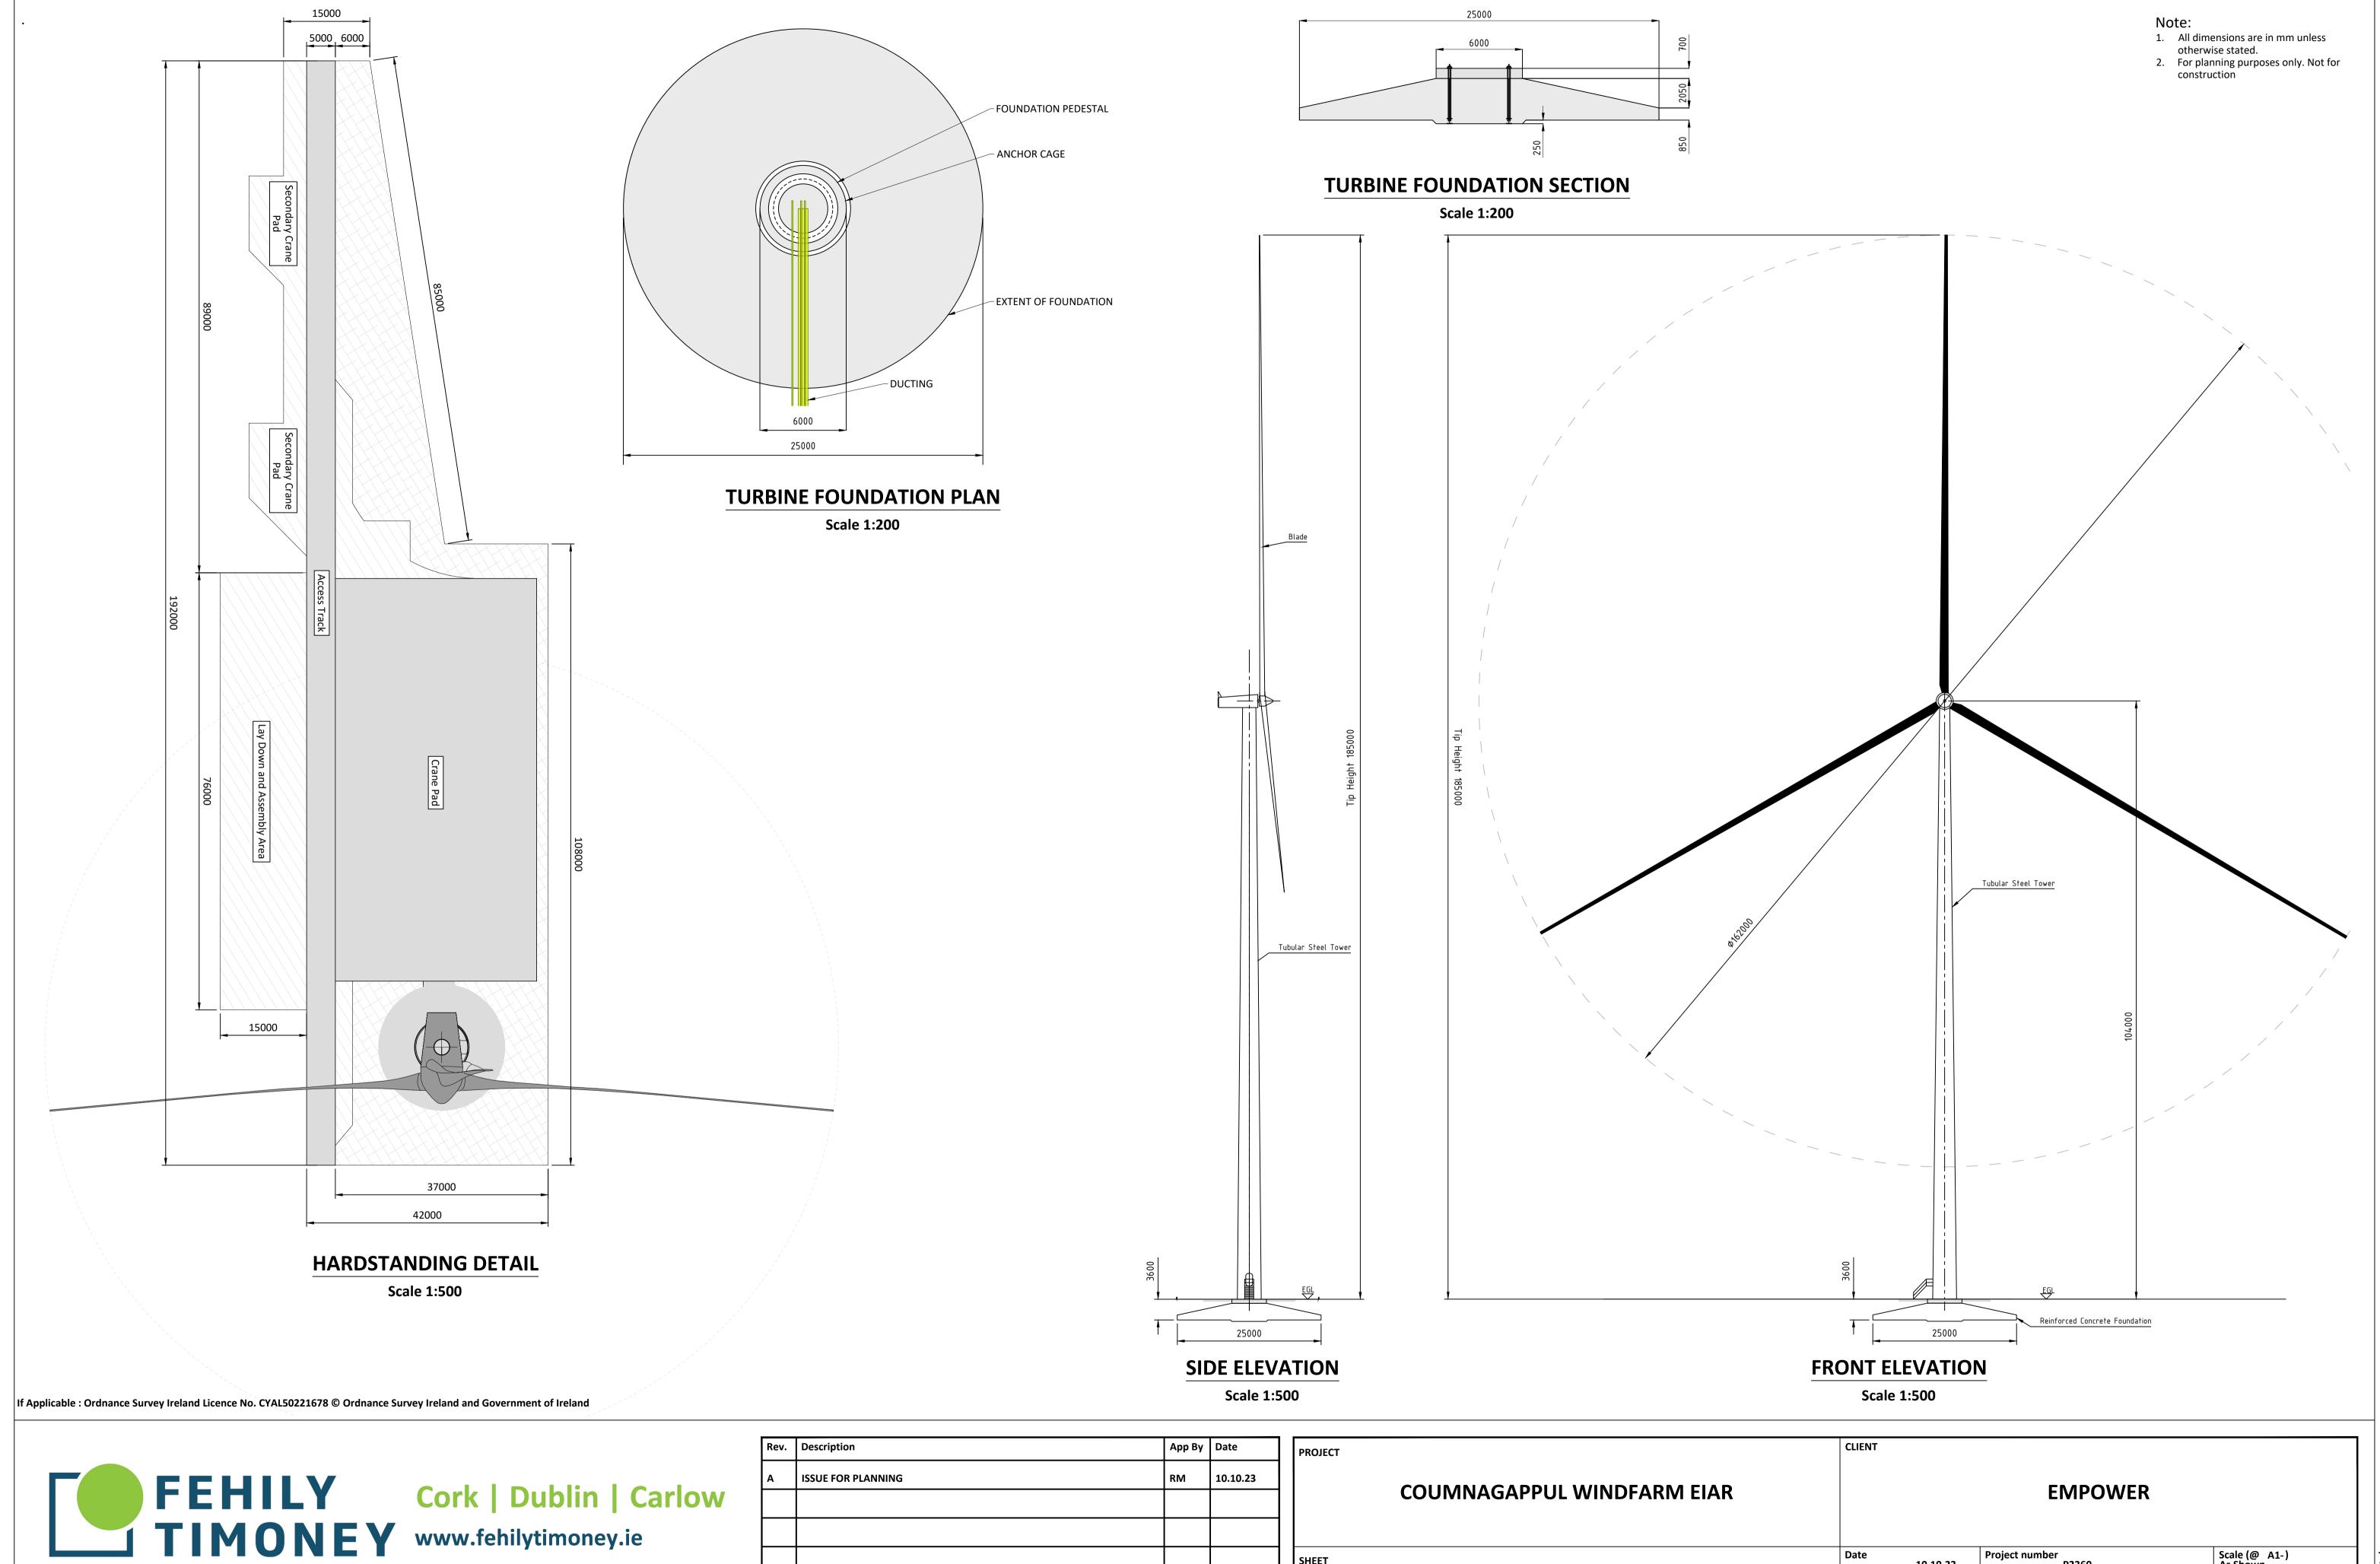

|   | PROJECT        |                               | CLIENT           |                    |                         |                           |     |  |
|---|----------------|-------------------------------|------------------|--------------------|-------------------------|---------------------------|-----|--|
| ╛ |                | COUMNAGAPPUL WINDFARM EIAR    | EMPOWER          |                    |                         |                           |     |  |
|   |                | COOMINAGAPPOL WINDPARIVI EIAR |                  |                    | EIVIPOVER               |                           |     |  |
|   |                |                               |                  |                    |                         |                           |     |  |
|   | SHEET          |                               | Date             | 10.10.23           | Project number<br>P2360 | Scale (@ A1-)<br>As Shown |     |  |
|   | TURBINE AND HA | TURBINE AND HARDSTAND DETAILS | Drawn by         | NS                 | P2360-0300-0022         |                           | Rev |  |
|   |                |                               | Checked by       | RM                 |                         |                           | A   |  |
|   |                |                               | O:\ACAD\2020\P23 | 360\P2360-0300-002 | 2                       |                           | •   |  |